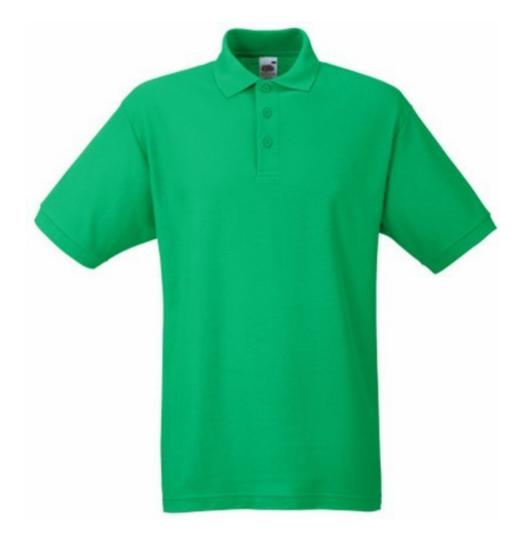

# FRUIT OF THE LOOM, 65/35, POLO SHIRT FOR MEN, KELLY GREEN, 2XL

#### Specification

Fruit of the Loom, 65/35, polo shirt for men, kelly green, 2XL. Men's Polo Shirt, Work T-shirt, Leisure T-Shirt, Composed of 65% Polyester, 35% Cotton, Normal Cut, Polo Collar Standard, Color T-Shirt, Classic Pattern. Ideal for all types of activities. Branding: embroidery, flock, flex, sieve